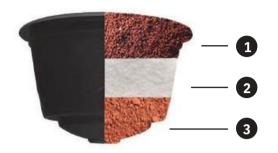

### **ALUMINUM SEALING**

Our capsules are hermetically sealed, this allows all the organoleptic characteristics of each coffee to be kept intact until tasting.

**Description:** contains a high-quality coffee grown in the mountainous regions of the country, known for its smooth flavor, balanced with fruity and sweet touches. It is highly appreciated and recognized for its distinctive aroma and silky

### 10 CAPSULES

**Description:** An intense coffee that offers a robust, invigorating sensory experience with a deep and lasting flavor on the palate.

Code: 8437027353017

Ref: 00000918

With hermetic packaging and aluminum we preserve and protect the coffee from light, oxygen and humidity, maintaining its freshness and aromas.