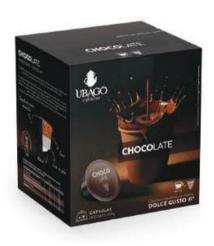

## **CAPSULES COMPATIBLE** WITH DOLCE GUSTO® SYSTEM

UBAGO Cafeteros is pleased to present to you our range of products compatible with Dolce Gusto® system. A range of coffees that includes a 100% Arabica origin, an intense coffee blend of Arabicas and Robustas, and a decaffeinated coffee for those who wish to taste the best coffee but without the need of caffeine intake. We also offer a latte and a latte decaffeinated, along with the creaminess of a caramel cappuccino and the unmistakable chocolate, always full of cocoa nuances. It is a wide range to choose from.

Capsules compatible with **DOLCE GUSTO® system** 

For chocolate lovers, savor the irresistible and traditional flavor of the most intense chocolate.