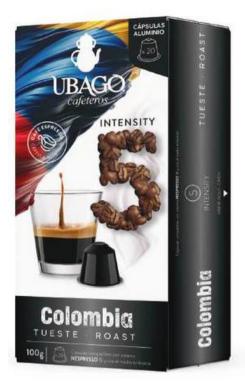

## **CAPSULES COMPATIBLE** WITH \*NESPRESSO SYSTEM

At UBAGO Cafeteros, we present to you our range of products compatible with \*Nespresso system. If you are a user of Nespresso machines, we want to offer you the alternative from our coffee menu. Our best selection of 100% Arabica and Robusta coffees are the basis for creating our blends of these varieties, or a 100% origin like Colombia. Also, for those coffee lovers who do not wish to drink coffee with caffeine, we offer a decaffeinated coffee that has undergone a water-based decaffeination process without using chemical components. The ground coffee is hermetically sealed in fully recyclable and perfectly sealed capsules, ensuring compatibility with all machines.

### **ALUMINUM SEALING**

Our capsules are hermetically sealed, this allows all the organoleptic characteristics of each coffee to be kept intact until tasting.

**Description:** contains a high-quality coffee grown in the mountainous regions of the country, known for its smooth flavor, balanced with fruity and sweet touches. It is highly appreciated and recognized for its distinctive aroma and silky

body.

Code: 8437027353000

**Ref:** 00000939