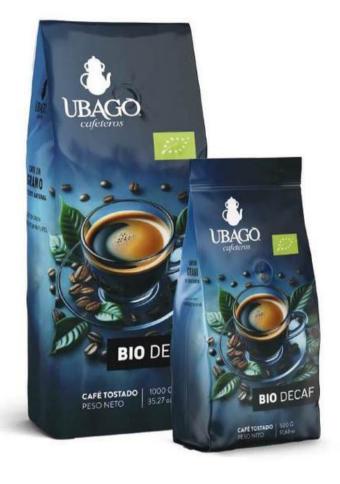

## **BIO** DECAF

Once the batches of organic coffee are certified, we proceed to remove the caffeine from the bean itself using a humidification process where the beans are immersed in water and caffeine-free coffee extract, developing an osmosis process. This process does not involve chemical products and does not alter the organoleptic qualities of the product.

We offer two groups of packaging:

BEAN COFFEE BEAN COFFEE GROUND COFFEE GROUND COFFEE Sales unit of 1000g Sales unit of 500g Sales unit of 250g

**Code:** 8437027353253 **Code:** 8437027353260 **Code:** 8437027353277**Code:** 8437027353284

**Ref:** 50000173 **Ref:** 50000174 **Ref:** 50000175 **Ref:** 50000176