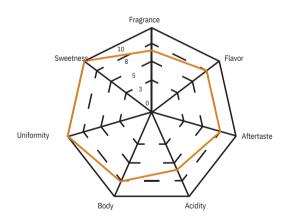

# HOW IS A CUP OF COFFEE DEFINED?

Here are the 6 key values to define and evaluate the quality of coffee, crucial to consider when tasting these products.

### THE AROMA AND FRAGRANCE

How it smells

### THE ACIDITY

The citrus notes of the coffee.

### THE FLAVOR

The taste experience

### **THE BODY**

The texture of the drink.

### THE BALANCE

The harmony of flavors.

### THE AFTERTASTE

The lingering notes or sensations.