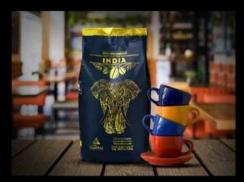

## INDIA

MEDIUM BODIED ROBUSTA WITH SUBTLE HINTS OF WOOD, TROPICAL FRUITS AND SPICES, LOW ACIDITY AND A COMPLEX SPICY AROMA.

FRESHLY-ROASTED PER ORDER Recyclable Bags