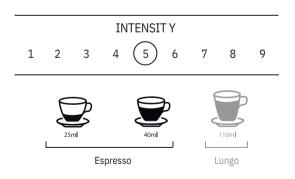

### 10 CAPSULES

**Description:** An intense coffee that offers a robust, invigorating sensory experience with a deep and lasting flavor on the palate.

Code: 8437027353017

Ref: 00000918

With hermetic packaging and aluminum we preserve and protect the coffee from light, oxygen and humidity, maintaining its freshness and aromas.

**Use:** for espresso coffee

Price: Low

**Plantation Altitude:** 0 - 900m