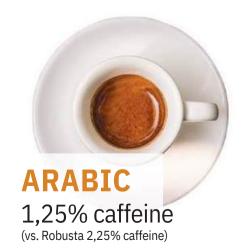

### **CAFFEINE**

They have a lower amount of caffeine, half that of a robusta, and their flavor is smoother.