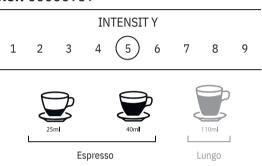

the cup.







2

## THE RIGHT ROASTING POINT

We awaken the bean from its slumber with a slow roast that determines flavor and intensity based temperature and time.



THE IDEAL GRINDING We know that grinding is very important; it has to be just right so that the water, all its oils, flavors, and aromas between each particle are kept intact.

### **ALUMINUM SEALING**

Our capsules are hermetically sealed, this allows all the organoleptic characteristics of each coffee to be kept intact until tasting.

**Description:** contains a high-quality coffee grown in the mountainous regions of the country, known for its smooth flavor, balanced with fruity and sweet touches. It is highly appreciated and recognized for its distinctive aroma and silky

body.

Code: 8437027353000

**Ref:** 00000939





### 10 CAPSULES

**Description:** An intense coffee that offers a robust, invigorating sensory experience with a deep and lasting flavor on the palate.

Code: 8437027353017

Ref: 00000918







With hermetic packaging and aluminum we preserve and protect the coffee from light, oxygen and humidity, maintaining its freshness and aromas.

**Description:** An energetic sensory experience with an extraordinary, robust, bold flavor and dense body. An intensely stimulating aroma that awakens all senses.

Code: 8437027353024

**Ref:** 00000916





### 10 CAPSULES

**Description:** A decaffeinated coffee that retains the characteristic coffee flavor and aroma, ideal for those who want to enjoy the taste without the stimulating effects and a perfect option for those looking to reduce caffeine