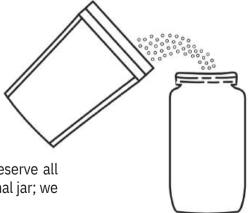

# DO YOU HAVE AN EMPTY INSTANT COFFEE JAR?

Discover our refill packages to replenish your jar.

DOYPACK bag of 275g and 75g.

Refill Bag of 275g

Code: 8437027353444

**Ref:** 00000962

Refill Bag of 75g

Code: 8437027353437

**Ref:** 00000961

Refill Bag of 275g

Code: 8437027353468

**Ref:** 00000964 Refill Bag of 75g

**Code:** 8437027353451

**Ref:** 00000963

This practical **doypack container** with a **zipper closure** helps preserve all the aroma and flavor, and it contains less plastic than your traditional jar; we want to share our commitment to sustainability.

Use this refill package to complete your traditional jar.

Refill your jar!