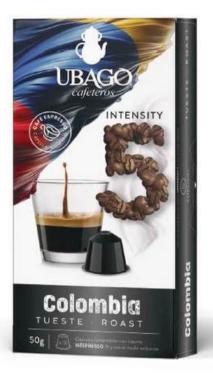

## **CAPSULES COMPATIBLE** WITH \*NESPRESSO SYSTEM

At UBAGO Cafeteros, we present to you our range of products compatible with \*Nespresso system. If you are a user of Nespresso machines, we want to offer you the alternative from our coffee menu. Our best selection of 100% Arabica and Robusta coffees are the basis for creating our blends of these varieties, or a 100% origin like Colombia. Also, for those coffee lovers who do not wish to drink coffee with caffeine, we offer a decaffeinated coffee that has undergone a water-based decaffeination process without using chemical components. The ground coffee is hermetically sealed in fully recyclable and perfectly sealed capsules, ensuring compatibility with all machines.

### **ALUMINUM SEALING**

Our capsules are hermetically sealed, this allows all the organoleptic characteristics of each coffee to be kept intact until tasting.

**Description:** contains a high-quality coffee grown in the mountainous regions of the country, known for its smooth flavor, balanced with fruity and sweet touches. It is highly appreciated and recognized for its distinctive aroma and silky