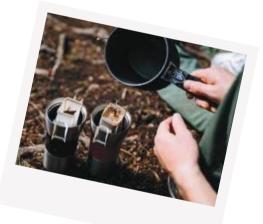

# DRIP COFFEE

Single-use sachet format for making drip or pour-over coffee, where water passes through a layer of ground coffee. This sachet contains a filter bag that allows you to enjoy the aroma of the best coffee anywhere and at any time.

# ENJOY A DRIP WHEREVER AND WHENEVER YOU WANT

Code: 8437012312586

**Ref:** 50000136

Code: 8437012312593

**Ref:** 50000137

**Code:** 8437012312609

**Ref:** 50000138