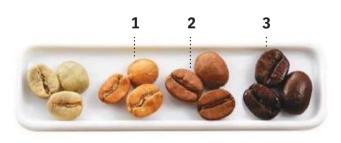

### THE 3 LEVELS OF COFFEE ROASTING

The roasting process will vary the flavor and color of your co ee:

**1. LIGHT ROAST** - High caffeine content - Emphasizes the coffee's acidity - Typically used for single-origin coffees

### 2. MEDIUM ROAST

- The most balanced of the three coffees
- Increases the intensity of the aromas
- The sweetness and acidity of the coffee

### 3. DARK ROAST

- Balances the properties of the coffee
- Low caffeine content
- High in texture
- Bitter notes from excessive caramelization

appear