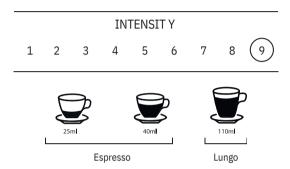

## **CAPSULES COMPATIBLE** WITH \*NESPRESSO SYSTEM

At UBAGO Cafeteros, we present to you our range of products compatible with \*Nespresso system. If you are a user of Nespresso machines, we want to offer you the alternative from our coffee menu. Our best selection of 100% Arabica and Robusta coffees are the basis for creating our blends of these varieties, or a 100% origin like Colombia. Also, for those coffee lovers who do not wish to drink coffee with caffeine, we offer a decaffeinated coffee that has undergone a water-based decaffeination process without using chemical components. The ground coffee is hermetically sealed in fully recyclable and perfectly sealed capsules, ensuring compatibility with all machines.