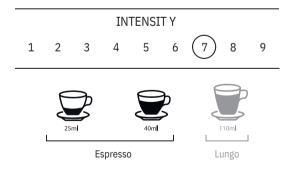

### 10 CAPSULES

**Description:** An intense coffee that offers a robust, invigorating sensory experience with a deep and lasting flavor on the palate.

Code: 8437027353017

Ref: 00000918

With hermetic packaging and aluminum we preserve and protect the coffee from light, oxygen and humidity, maintaining its freshness and aromas.

**Description:** An energetic sensory experience with an extraordinary, robust, bold flavor and dense body. An intensely stimulating aroma that awakens all senses.

Code: 8437027353024

**Ref:** 00000916