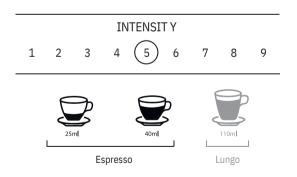

### 10 CAPSULES

**Description:** An intense coffee that offers a robust, invigorating sensory experience with a deep and lasting flavor on the palate.

Code: 8437027353017

Ref: 00000918

With hermetic packaging and aluminum we preserve and protect the coffee from light, oxygen and humidity, maintaining its freshness and aromas.