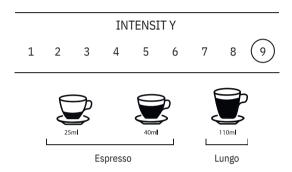

### 10 CAPSULES

**Description:** An intense coffee that offers a robust, invigorating sensory experience with a deep and lasting flavor on the palate.

Code: 8437027353017

Ref: 00000918

With hermetic packaging and aluminum we preserve and protect the coffee from light, oxygen and humidity, maintaining its freshness and aromas.

**Description:** An energetic sensory experience with an extraordinary, robust, bold flavor and dense body. An intensely stimulating aroma that awakens all senses.

Code: 8437027353024

**Ref:** 00000916