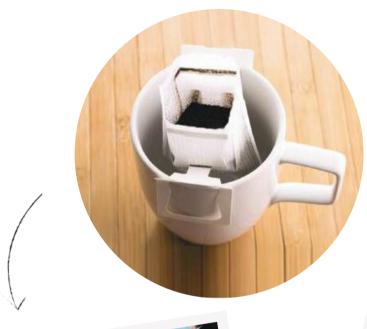

# DRIP COFFEE

Single-use sachet format for making drip or pour-over coffee, where water passes through a layer of ground coffee. This sachet contains a filter bag that allows you to enjoy the aroma of the best coffee anywhere and at any time.

# ENJOY A DRIP WHEREVER AND WHENEVER YOU WANT

Code: 8437012312586

**Ref:** 50000136

Code: 8437012312593

**Ref:** 50000137

**Code:** 8437012312609

**Ref:** 50000138