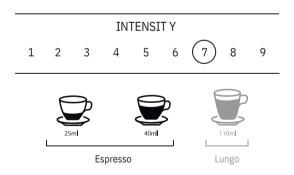

## **CAPSULES COMPATIBLE** WITH \*NESPRESSO SYSTEM

At UBAGO Cafeteros, we present to you our range of products compatible with \*Nespresso system. If you are a user of Nespresso machines, we want to offer you the alternative from our coffee menu. Our best selection of 100% Arabica and Robusta coffees are the basis for creating our blends of these varieties, or a 100% origin like Colombia. Also, for those coffee lovers who do not wish to drink coffee with caffeine, we offer a decaffeinated coffee that has undergone a water-based decaffeination process without using chemical components. The ground coffee is hermetically sealed in fully recyclable and perfectly sealed capsules, ensuring compatibility with all machines.

### **ALUMINUM SEALING**

Our capsules are hermetically sealed, this allows all the organoleptic characteristics of each coffee to be kept intact until tasting.

**Description:** contains a high-quality coffee grown in the mountainous regions of the country, known for its smooth flavor, balanced with fruity and sweet touches. It is highly appreciated and recognized for its distinctive aroma and silky