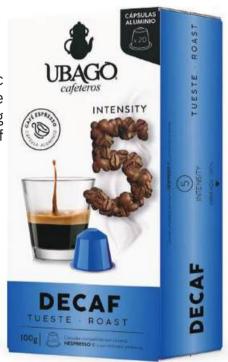

## **CAPSULES COMPATIBLE** WITH \*NESPRESSO SYSTEM

At UBAGO Cafeteros, we present to you our range of products compatible with \*Nespresso system. If you are a user of Nespresso machines, we want to offer you the alternative from our coffee menu. Our best selection of 100% Arabica and Robusta coffees are the basis for creating our blends of these varieties, or a 100% origin like Colombia. Also, for those coffee lovers who do not wish to drink coffee with caffeine, we offer a decaffeinated coffee that has undergone a water-based decaffeination process without using chemical components. The ground coffee is hermetically sealed in fully recyclable and perfectly sealed capsules, ensuring compatibility with all machines.

### 10 CAPSULES

**Description:** A decaffeinated coffee that retains the characteristic coffee flavor and aroma, ideal for those who want to enjoy the taste without the stimulating effects and a perfect option for those looking to reduce caffeine intake without giving up the pleasure of a cup of coffee.