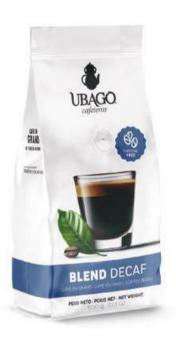

## **BIO** DECAF

Once the batches of organic coffee are certified, we proceed to remove the caffeine from the bean itself using a humidification process where the beans are immersed in water and caffeine-free coffee extract, developing an osmosis process. This process does not involve chemical products and does not alter the organoleptic qualities of the product.

We offer two groups of packaging:

BEAN COFFEE BEAN COFFEE GROUND COFFEE GROUND COFFEE Sales unit of 1000g Sales unit of 500g Sales unit of 250g

**Code:** 8437027353253 **Code:** 8437027353260 **Code:** 8437027353277**Code:** 8437027353284