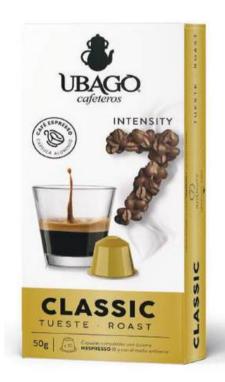

## **CAPSULES COMPATIBLE** WITH \*NESPRESSO SYSTEM

At UBAGO Cafeteros, we present to you our range of products compatible with \*Nespresso system. If you are a user of Nespresso machines, we want to offer you the alternative from our coffee menu. Our best selection of 100% Arabica and Robusta coffees are the basis for creating our blends of these varieties, or a 100% origin like Colombia. Also, for those coffee lovers who do not wish to drink coffee with caffeine, we offer a decaffeinated coffee that has undergone a water-based decaffeination process without using chemical components. The ground coffee is hermetically sealed in fully recyclable and perfectly sealed capsules, ensuring compatibility with all machines.

### **BLEND THE BEST COMBINATION**

At UBAGO cafeteros, we are experts in creating BLENDS. Our know-how in combining various origins, selecting di erent types of beans, and combining their di erent sources in the right proportion is both an art and a secret that distinguishes the character of a brand.

## COFFEE BLEND

At UBAGO cafeteros, we are experts in creating BLENDS. Our know-how in creating a composition from various origins, selecting different types of beans, and mixing their different sources in the right proportion is both an art and a secret that distinguishes the character of a brand. The goal is to obtain a balanced and round cup of coffee, taking advantage of the qualities that each coffee has in order to combine them and create a PERFECT cup.

## **COFFEE** BLEND

Coffee blends are created in a very customized way to achieve a cup suitable for the consumption preferences of the country to which it is directed. We carefully decide this criteria in order to select a proportion of ARABICA or ROBUSTA varieties, as well as the roasting process it undergoes. Achieving a specific roasting point is crucial. Assessing the individual characteristics each origin and variety of green coffee provides, such as aroma, acidity, and body, will define the character in the final cup.