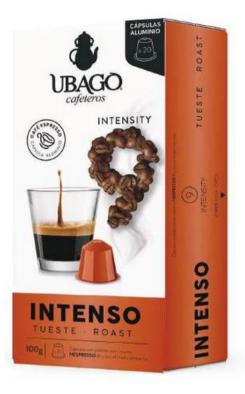

## **CAPSULES COMPATIBLE** WITH \*NESPRESSO SYSTEM

At UBAGO Cafeteros, we present to you our range of products compatible with \*Nespresso system. If you are a user of Nespresso machines, we want to offer you the alternative from our coffee menu. Our best selection of 100% Arabica and Robusta coffees are the basis for creating our blends of these varieties, or a 100% origin like Colombia. Also, for those coffee lovers who do not wish to drink coffee with caffeine, we offer a decaffeinated coffee that has undergone a water-based decaffeination process without using chemical components. The ground coffee is hermetically sealed in fully recyclable and perfectly sealed capsules, ensuring compatibility with all machines.

### 10 CAPSULES

**Description:** An intense coffee that offers a robust, invigorating sensory experience with a deep and lasting flavor on the palate.

Code: 8437027353017

Ref: 00000918

With hermetic packaging and aluminum we preserve and protect the coffee from light, oxygen and humidity, maintaining its freshness and aromas.