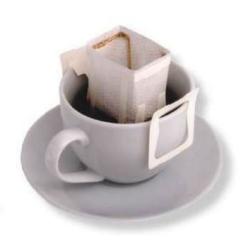

# DRIP COFFEE

Single-use sachet format for making drip or pour-over coffee, where water passes through a layer of ground coffee. This sachet contains a filter bag that allows you to enjoy the aroma of the best coffee anywhere and at any time.