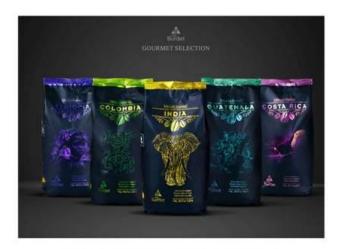

# BURDET GOURMET

FORMAT: 1 KG WHOLE BEAN

# ROASTED EN SPAIN

# BURDET GOURMET

## COLOMBIA SUPREMO

A PURE PREMIUM ARABICA, MILD FRUITY/CHOCOLATE, SUBTLE ACIDITY, INTENSE FRAGRANCE, NOTES OF SWEET CARAMEL

## **GUATEMALA**

HEAVY BODIED ARABICA WITH SUBTLE SMOKY SPICY OVERTONES WITH A SUPERB SWEET FINISH, A BALANCED LEVEL OF ACIDITY AND BODY AND RICH AROMA.

## COSTA RICA

THIS COFFEE IS CLEAN, SWEET, LIGHT BODIED AND WELL-BALANCED ARABICA.

## **ETHIOPIA**

A FRUITY ARABICA WITH A UNIQUE TASTE WITH HINTS OF BLUEBERRY, WITH LIGHT BODY, STRONG ACIDITY AND A WONDERFUL FLORAL FLAVOUR.

## INDIA

MEDIUM BODIED ROBUSTA WITH SUBTLE HINTS OF WOOD, TROPICAL FRUITS AND SPICES, LOW ACIDITY AND A COMPLEX SPICY AROMA.

FRESHLY-ROASTED PER ORDER Recyclable Bags