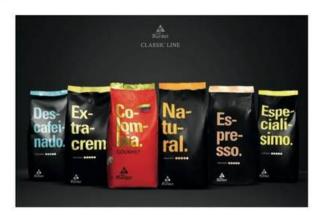

# BURDET CLASSIC

Format: 1 kg Whole Bean

# ROASTED IN SPAIN

# BURDET CLASSIC

## EXTRA CREME

PURE ROBUSTA FROM VIETNAM. SMOOTH AROMA WITH STRONG TASTE. FULL BODIED AND PERSISTENT CREME IN YOUR CUP.

## DECAF

PURE DECAFFEINATED ROBUSTA FROM ASIA. SMOOTH AROMA WITH STRONG TASTE. FULL BODIED AND PERSISTENT CREME.

## **ESPECIALISIMO**

A PERFECT BLEND OF 80% ARABICA AND 20% ROBUSTA.
GIVING A NICE BALANCE WITH SOFT AND SWEET TASTE AND
MEDIUM BODY.

## **ESPRESSO**

PURE ROBUSTA FROM VIETNAM. SMOOTH AROMA WITH STRONG TASTE. FULL BODIED AND PERSISTENT CREME IN YOUR CUP.

## NATURAL

A PERFECT BLEND OF 60% ARABICA AND 40% ROBUSTA, A NICE BALANCE OF SOFT AND SWEET TASTE, MEDIUM BODY AND CREAMY FINISH.

## **COLOMBIA SUPREMO**

A PURE PREMIUM ARABICA, MILD FRUITY/CHOCOLATE, SUBTLE ACIDITY, INTENSE FRAGRANCE, NOTES OF SWEET CARAMEL

FRESHLY-ROASTED PER ORDER Recyclable Bags

CAFEBURDET - BURDETCOFFEE.COM - BURDETCAFE.COM