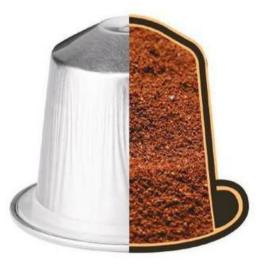

## **CAPSULES COMPATIBLE** WITH \*NESPRESSO SYSTEM

At UBAGO Cafeteros, we present to you our range of products compatible with \*Nespresso system. If you are a user of Nespresso machines, we want to offer you the alternative from our coffee menu. Our best selection of 100% Arabica and Robusta coffees are the basis for creating our blends of these varieties, or a 100% origin like Colombia. Also, for those coffee lovers who do not wish to drink coffee with caffeine, we offer a decaffeinated coffee that has undergone a water-based decaffeination process without using chemical components. The ground coffee is hermetically sealed in fully recyclable and perfectly sealed capsules, ensuring compatibility with all machines.

### **ALUMINUM SEALING**

Our capsules are hermetically sealed, this allows all the organoleptic characteristics of each coffee to be kept intact until tasting.

**Description:** contains a high-quality coffee grown in the mountainous regions of the country, known for its smooth flavor, balanced with fruity and sweet touches. It is highly appreciated and recognized for its distinctive aroma and silky