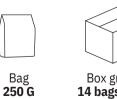

### **PACKAGING 250G - COFFEE BEANS**

EUR - Pallet Box grouped 14 bags/35kilos 294 kilos 12 boxes per row

**EXTRINSIC FACTORS** Soil: Structure, fertility, and PH. Climate: Temperature, rainfall, and altitude-latitude.