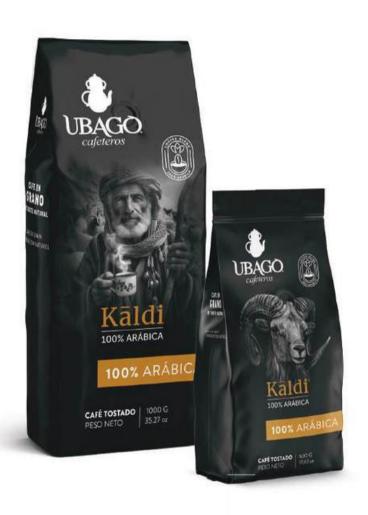

## 100% ARABICA **KALDI**

At Ubago Coffee, we want to pay tribute to **KALDI** the shepherd, who discovered **ARABICA**, which is why we have created this **100% ARABICA**.

Kaldi and coffee are two words intimately linked; Kaldi, a humble Ethiopian shepherd, has the honor of being recognized as the **discoverer of the coffee fruit.** 

### **ACCORDING TO THE LEGEND OF** THE SHEPHERD

According to the shepherd's legend, Kaldi lived in the 9th century in the mountainous region of **Kaffa** (**Etiopía**) with his herd of goats. One day, while the goats were in their farm, the shepherd noticed that they were acting strangely, jumping and skipping; they had more energy. He was concerned as he watched them eat curious **red berries from a bush** he did not recognize, and then exhibit this behavior.

From there, he decided to take some of these fruits to the monks of a nearby monastery. The monks, upon examining these fruits and by some twist of fate, ended up throwing some of these fruits into the fire, discovering the **intoxicating aroma of roasted coffee**. The hermits began to make an infusion that helped the monks stay awake at night during the long hours of their prayers, marking the beginning of the spread of coffee.

#### **KALDI**

Blend of 100% Arabica coffees that provide a smooth, perfumed cup with a delicate acidity.