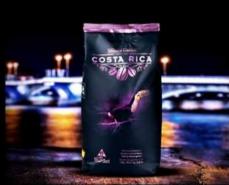

# BURDET GOURMET

FORMAT: 1 KG WHOLE BEAN

# ROASTED EN SPAIN

# BURDET GOURMET

## COSTA RICA

THIS COFFEE IS CLEAN, SWEET, LIGHT BODIED AND WELL-BALANCED ARABICA.