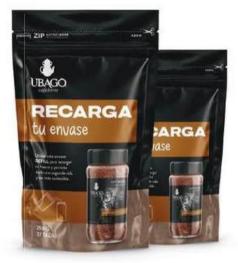

# DO YOU HAVE AN EMPTY INSTANT COFFEE JAR?

Discover our refill packages to replenish your jar.

DOYPACK bag of 275g and 75g.

Refill Bag of 275g

Code: 8437027353444

**Ref:** 00000962

Refill Bag of 75g

Code: 8437027353437

**Ref:** 00000961

Refill Bag of 275g

Code: 8437027353468

**Ref:** 00000964 Refill Bag of 75g

**Code:** 8437027353451

**Ref:** 00000963

This practical **doypack container** with a **zipper closure** helps preserve all the aroma and flavor, and it contains less plastic than your traditional jar; we want to share our commitment to sustainability.

Use this refill package to complete your traditional jar.

Refill your jar!

#### **DOYPACK 275G**

Doypack 275 G

Box grouped

EUR - Pallet 8 doypacks/2320 g 84 boxes 672 sales units

#### **DOYPACK 75G**

Doypack 75 G

Box grouped

EUR - Pallet 10 doypacks/850 g 84 boxes 840 sales units

41 www.ubagocafeteros.es