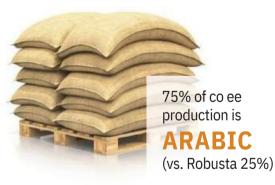

### **PRODUCTION**

75% of coffee production in the world is Arabica, while the remaining 25% is Robusta.