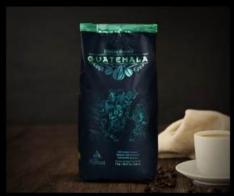

# BURDET GOURMET

FORMAT: 1 KG WHOLE BEAN

# ROASTED EN SPAIN

# BURDET GOURMET

## **GUATEMALA**

HEAVY BODIED ARABICA WITH SUBTLE SMOKY SPICY OVERTONES WITH A SUPERB SWEET FINISH, A BALANCED LEVEL OF ACIDITY AND BODY AND RICH AROMA.