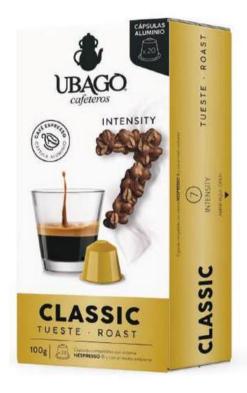

### 10 CAPSULES

**Description:** An intense coffee that offers a robust, invigorating sensory experience with a deep and lasting flavor on the palate.

Code: 8437027353017

Ref: 00000918

With hermetic packaging and aluminum we preserve and protect the coffee from light, oxygen and humidity, maintaining its freshness and aromas.

**Description:** An energetic sensory experience with an extraordinary, robust, bold flavor and dense body. An intensely stimulating aroma that awakens all senses.

Code: 8437027353024

**Ref:** 00000916

### 10 CAPSULES

**Description:** A decaffeinated coffee that retains the characteristic coffee flavor and aroma, ideal for those who want to enjoy the taste without the stimulating effects and a perfect option for those looking to reduce caffeine intake without giving up the pleasure of a cup of coffee.